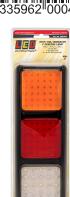

## **80 Series Triple Combination**

**ADR** Approved

**IP67 Protection** 

5 Year Warranty

• Individual Lens Replacement

• 19 Years in Production

• IP67 100% Waterproof

ADR Approved

• 5 Year Warranty

• 12-24 Volt

**Function** (Stop/Tail) (Indicator)(Reverse) Size 278mm x 100mm x 28mm

Voltage 12-24 Volt

**LED Qty** ARR-108/ARW-97

Cable 40cm cable

Lens **PMMA** Bracket ABS

Draw Stop Tail Ind Rev @13.8V 0,33A 0,06A 0,29A

Stop/Tail/Indicator/Reverse 80BARRW - Blister 80BARRWM - Blister

80BARWM