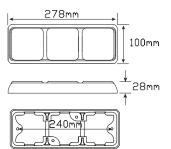

• 5 Year Warranty

• 12-24 Volt

**Function** (Stop/Tail) (Indicator)(Reverse) Size 278mm x 100mm x 28mm

Voltage 12-24 Volt

**LED Qty** ARR-108/ARW-97

Cable 40cm cable

Lens **PMMA** Bracket ABS

Draw Stop Tail Ind Rev @13.8V 0,33A 0,06A 0,29A