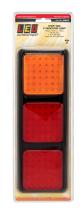

## **80 Series Triple Combination**

**ADR** Approved

**IP67 Protection** 

5 Year Warranty

• Individual Lens Replacement

• 19 Years in Production

• IP67 100% Waterproof

ADR Approved

Stop/Tail/Indicator/Reverse 80BARRW - Blister 80BARRWM - Blister

80BARWM