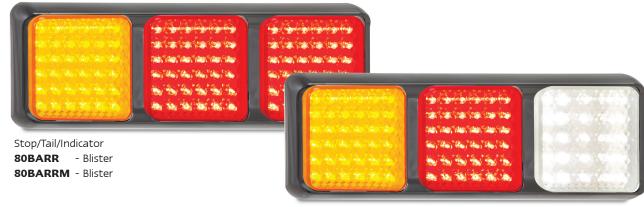

IP67 Protection** 

5 Year Warranty

• Individual Lens Replacement

• 19 Years in Production

• IP67 100% Waterproof

ADR Approved

• 5 Year Warranty

• 12-24 Volt

**Function** (Stop/Tail) (Indicator)(Reverse) Size 278mm x 100mm x 28mm

Voltage 12-24 Volt

**LED Qty** ARR-108/ARW-97

Cable 40cm cable

Lens **PMMA** Bracket ABS

Draw Stop Tail Ind Rev @13.8V 0,33A 0,06A 0,29A

0.31A @28V 0.24A 0.07A 0.23A 0.17A

**Approvals Function** Category **CRN** Stop/Tail/Ind 49/00, 6/00 2a CTA CTA-060070 **CTA** Stop/Tail/Ind/Rev 49/00, 6/00 2a, 1/00 CTA-060070



## **Fitting Instructions**

Horizontally surface mount bracket, run wires through back and clip lens into place. Please refer to ADR 13/00 for mounting instructions. Wire Colours: Red - Stop, Brown - Tail, Black - Reverse, White - Earth



Stop/Tail/Indicator/Reverse 80BARRW - Blister 80BARRWM - Blister















80BARWM